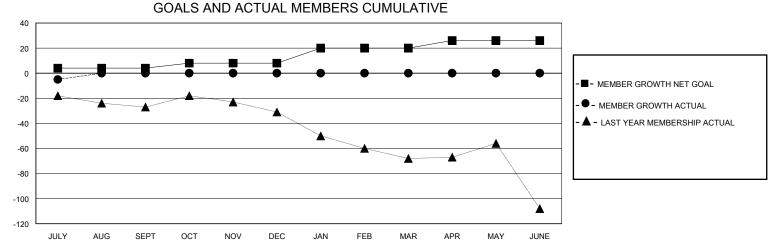

## District 60 B

Results as of: 7/31/2024

| GMT:                  |               | GMT CA    |               |                       |                          |                         |                                                    |  |
|-----------------------|---------------|-----------|---------------|-----------------------|--------------------------|-------------------------|----------------------------------------------------|--|
|                       | Club          | s         |               | Members               |                          |                         |                                                    |  |
| RESULTS FOR 2024-2025 |               |           |               | RESULTS FOR 2024-2025 |                          |                         |                                                    |  |
| QUARTER               | NEW CLUB GOAL | NEW CLUBS | DROPPED CLUBS | QUARTER ME            | EMBER GROWTH NET<br>GOAL | MEMBER GROWTH<br>ACTUAL | DROPPED<br>MEMBERS ACTUAL<br>(including transfers) |  |
| JULY/AUG/SEPT         | 0             | 0         | 0             | JULY/AUG/SEPT         | 4                        | 8                       | 13                                                 |  |
| OCT/NOV/DEC           | 0             | 0         | 0             | OCT/NOV/DEC           | 4                        | 0                       | 0                                                  |  |
| JAN/FEB/MAR           | 0             | 0         | 0             | JAN/FEB/MAR           | 12                       | 0                       | 0                                                  |  |
| APR/MAY/JUNE          | 1             | 0         | 0             | APR/MAY/JUNE          | 6                        | 0                       | 0                                                  |  |